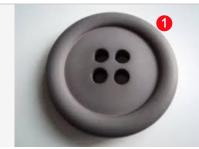

Plastic Button

1 Plastic Buttons

4-hole Plastic Button Size - 7/8"(22mm) Pantone Code - Black C Placement - Along the Front Placket (5 pieces), the sleeve cuff (2 pieces) and Pocket Flap (2 pieces)

**Sewing Thread** 