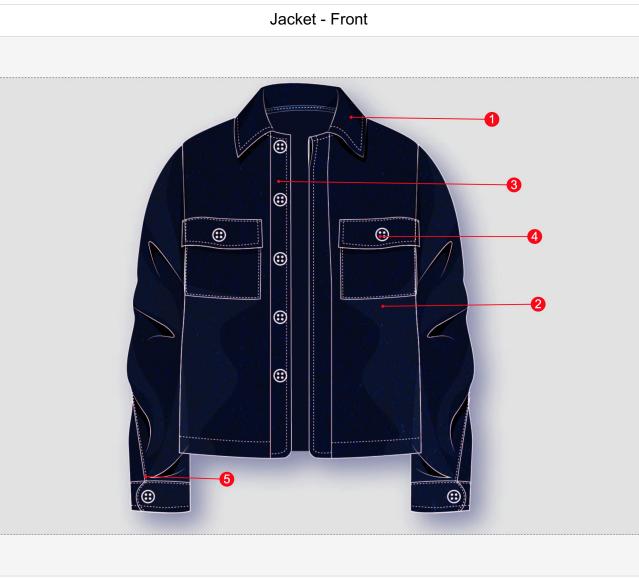

- 1 Main Fabric
- Collar Stand
- 3 Front Placket with Button
- 4 Patch Pocket with Flap and Button
- 5 Full Length Sleeve with Sleeve Cuff and Slit opening.
- 1. Main Fabric 100% Wool Boucle Fabric Pantone Code 282C Heavyweight (12 ounces per square yard) - All Over Garment
- 2. Collar Stand with Fabric Interlining Fusing
- 3. Front Placket with Fabric Interlining Fusing and Plastic button 7/8"(22mm)- Along the Center Front Placket
- 4. Patch pocket with Flap Opening Plastic Button along the Flap Opening
- 5. Full Sleeve with Fabric Interlining Fusing Sleeve Cuff and Plastic button 7/8"(22mm)- On Sleeve Cuff Placket