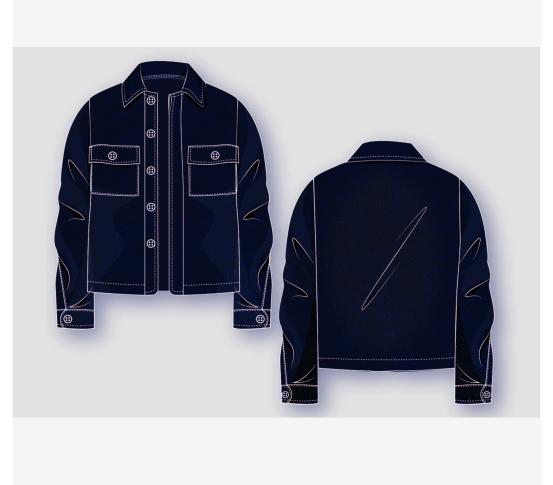

- 1 Main Fabric
- Collar Stand
- 3 Front Placket with Button
- 4 Patch Pocket with Flap and Button
- 5 Full Length Sleeve with Sleeve Cuff and Slit opening.
- 1. Main Fabric 100% Wool Boucle Fabric Pantone Code 282C Heavyweight (12 ounces per square yard) - All Over Garment
- 2. Collar Stand with Fabric Interlining Fusing
- 3. Front Placket with Fabric Interlining Fusing and Plastic button 7/8"(22mm)- Along the Center Front Placket
- 4. Patch pocket with Flap Opening Plastic Button along the Flap Opening
- 5. Full Sleeve with Fabric Interlining Fusing Sleeve Cuff and Plastic button 7/8"(22mm)- On Sleeve Cuff Placket