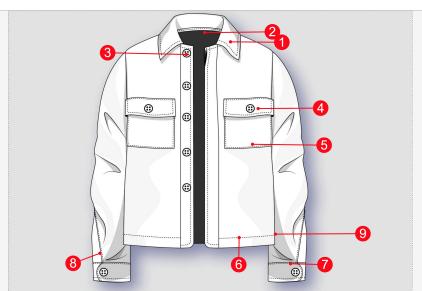

- 1 Main Fabric
- Collar Stand
- 3 Front Placket with Button
- 4 Patch Pocket with Flap and Button
- 5 Full Length Sleeve with Sleeve Cuff and Slit opening.
- 1. Main Fabric 100% Wool Boucle Fabric Pantone Code 282C Heavyweight (12 ounces per square yard) - All Over Garment
- 2. Collar Stand with Fabric Interlining Fusing
- 3. Front Placket with Fabric Interlining Fusing and Plastic button 7/8"(22mm)- Along the Center Front Placket
- 4. Patch pocket with Flap Opening Plastic Button along the Flap Opening
- 5. Full Sleeve with Fabric Interlining Fusing Sleeve Cuff and Plastic button 7/8"(22mm)- On Sleeve Cuff Placket