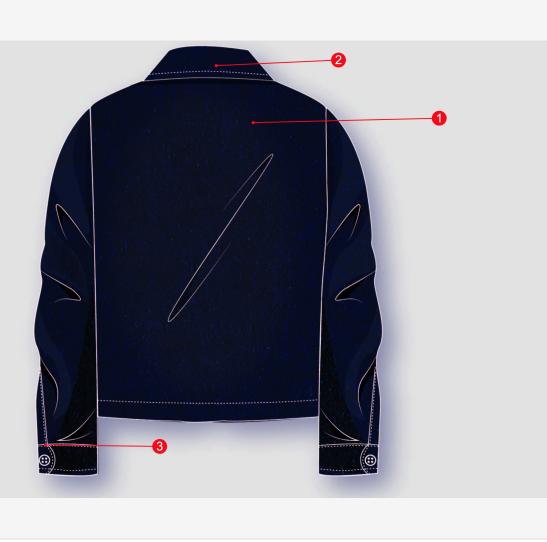

# **Sketches**

- 1 Main Fabric
- Collar Stand
- 3 Full-Length Sleeve with Sleeve Cuff and Slit opening.
- 1. Main Fabric 100% Wool Boucle Fabric Pantone Code 282C Heavyweight (12 ounces per square yard)
- 2. Collar Stand with Fabric Interlining Fusing
- 3. Full Sleeve with Fabric Interlining Fusing Sleeve Cuff and Plastic button 7/8"(22mm)- On Sleeve Cuff Placket