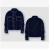

# Style Info

Straight cut menswear Jacket with two patch flap pockets. It has a full length sleeve with sleeve cuff and sleeve slit opening.

- Units: Inches - Sizes: S, M, L - Sample Size: M - Color Combo: BLUE - Sample Color: BLUE

- 1 Main Fabric
- Collar Stand
- 3 Front Placket with Button
- 4 Patch Pocket with Flap and Button
- 5 Full Length Sleeve with Sleeve Cuff and Slit opening.
- 1. Main Fabric 100% Wool Boucle Fabric Pantone Code 282C Heavyweight (12 ounces per square yard) - All Over Garment
- 2. Collar Stand with Fabric Interlining Fusing
- 3. Front Placket with Fabric Interlining Fusing and Plastic button 7/8"(22mm)- Along the Center Front Placket
- 4. Patch pocket with Flap Opening Plastic Button along the Flap Opening
- 5. Full Sleeve with Fabric Interlining Fusing Sleeve Cuff and Plastic button 7/8"(22mm)- On Sleeve Cuff Placket