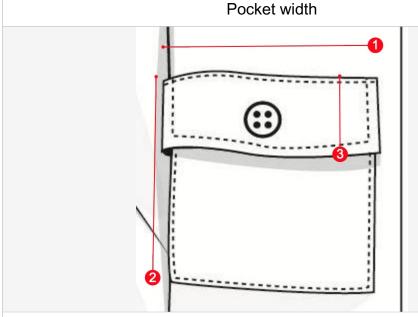

## Measurements

- Pocket Width
- Pocket Length
- Pocket Flap Length
- 1. Pocket Width Measure the Width of the Patch Pocket
- 2. Pocket Length Measure the perpendicular length of the pocket measurement
- 3. Pocket Flap Length measure the length of the pocket flap

WINTER FALL 201819 MENSWEAR JACKET WOOL

| (*) Sample size is highlighted in darker green |        | Measurements  |       |        |       | All measurements are in inche |        |  |  |
|------------------------------------------------|--------|---------------|-------|--------|-------|-------------------------------|--------|--|--|
| Description                                    | FIT 1  | APPROVED SPEC | S     | *M     |       | TOL(-)                        | TOL(+) |  |  |
| Pocket width                                   | 4 1/2  | ON SPEC       | 4 1/2 | 4 1/2  | 4 3/4 | 0.125                         | 0.125  |  |  |
| Pocket length                                  | 5 1/2  | ON SPEC       | 5 1/2 | 5 1/2  | 5 1/2 | 0.125                         | 0.125  |  |  |
| Pocket Flap Length                             | 1 3/4  | ON SPEC       | 1 3/4 | 1 3/4  | 1 3/4 | 0.125                         | 0.125  |  |  |
| Collar Width                                   | 1 3/4  | ON SPEC       | 1 3/4 | 1 3/4  | 1 3/4 | 0.125                         | 0.125  |  |  |
| Neckline Circumference                         | 15 1/4 | 15 1/2        | 15    | 15 1/2 | 16    | 0.125                         | 0.125  |  |  |
| Placket Width                                  | 1 1/2  | ON SPEC       | 1 1/2 | 1 1/2  | 1 1/2 | 0.125                         | 0.125  |  |  |
| Shoulder Width                                 | 6 3/4  | 6 1/4         | 6     | 6 1/4  | 6 1/2 | 0.25                          | 0.25   |  |  |
| Chest Circumference                            | 48     | ON SPEC       | 46    | 48     | 50    | 0.25                          | 0.25   |  |  |
| Waist Circumference                            | 47     | ON SPEC       | 45    | 47     | 49    | 0.25                          | 0.25   |  |  |
| Hip Circumference                              | 46     | ON SPEC       | 44    | 46     | 48    | 0.25                          | 0.25   |  |  |
| Total Length of Garment                        | 26     | 26 1/2        | 26    | 26 1/2 | 27    | 0.25                          | 0.25   |  |  |
| Armhole Circumference                          | 21     | ON SPEC       | 20    | 21     | 22    | 0.25                          | 0.25   |  |  |
| Sleeve Length                                  | 24     | 24 1/2        | 24    | 24 1/2 | 25    | 0.25                          | 0.25   |  |  |
| Sleeve Cuff Width                              | 3      | ON SPEC       | 3     | 3      | 3     | 0.125                         | 0.125  |  |  |
| Sleeve Hem Circumference                       | 5 1/2  | 5 3/4         | 5 1/2 | 5 3/4  | 6     | 0.25                          | 0.25   |  |  |
|                                                | '      | '             |       |        |       | '                             | ,      |  |  |