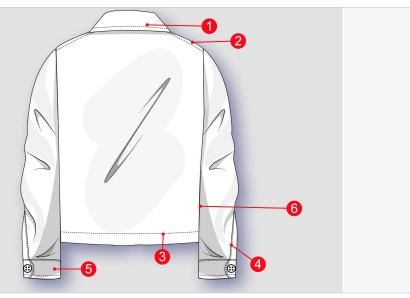

Back - Stitch Details

- Collar 1/4" Margin SIngle Needle Top Stitch
- Shoulder 1/4" Margin Single Needle Top Stitch
- Hemline Finish Turned in with Secondary Fabric 1 1/2" Margin Single Needle Top Stitch
- Sleeve Placket 1/4" Margin Single Needle Top Stitch
- Sleeve Cuff Single Needle Edge Stitch
- Seam Finish 4 thread overlock Thread