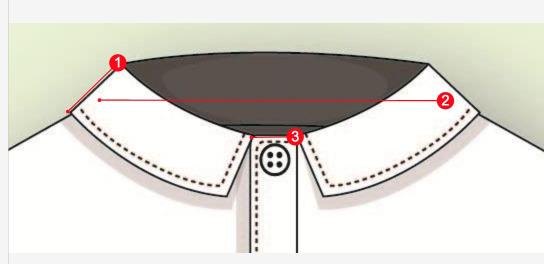

Collar Width

- Collar Width Measuremen
- Neckline Circumference
- Placket Width
- 1. Collar Width Measurement Measure along the width of the collar flap
- 2. Neckline Circumference Measure along the circumference of the neckline
- 3. Placket Width Measure along perpendicular to the width of the placket