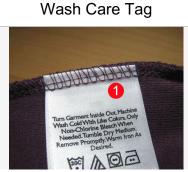

# Materials

1 Interlining Fabric fusing

Woven Fabric 40gsm - Twill Weave 100% Cotton Pantone Code - Black C

Placement - Along the collar stand, sleeve cuff and front placket

Wash Care Label

Woven Wash Care Label 1.5" Width X 4" Length 100% Polyester Single sided satin Weave Overlock Stitch to main garment