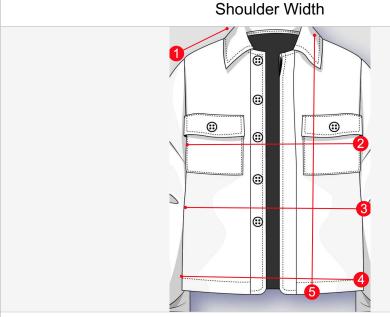

## Measurements

- Shoulder Width Measurement
- Chest Circumference
- Waist Circumference
- Hipline Circumference
- Total Length of the Garment
- 1. Shoulder Width Measurement Measure along the shoulder line from HPS to the shoulder edge
- 2. Chest Circumference Measure along the circumference 1" from the underarm measurement
- 3. Waist Circumference Measure along the circumference of the waistline
- 4. Hip Circumference Measure along the circumference of the Hipline
- 5. Total Length of the Garment Measure perpendicular line from the HPS to the Garment Hemline