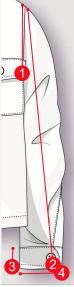

- Armhole Circumference
- Sleeve Length
- Cuff Width
- Sleeve Hem Circumference
- 1. Armhole Circumference Measure along the circumference of the armhole line
- 2. Sleeve length Total Length of the sleeve from shoulder to the sleeve hemline
- 3. Cuff Width Measure along the width of the cuff
- 4. Sleeve hem circumference Measure along the circumference of the sleeve hemline